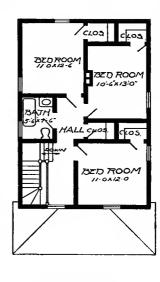

Design No. 2046

First Floor Plan

BED ROOM
II OXII O

CLOS

BED ROOM
II OXII C

Secood Floor Plan

Size: Width, 22 feet 6 inches; length, 30 feet, exclusive of porches

Blue prints consist of basement plan; roof plan; first and second floor plans; front, rear, two side elevations, wall sections and all necessary interior details. Specifications consist of about twenty pages of typewritten matter.

Full and complete working plans and specifications of this house will be furnished for \$5.00. Cost of this house is from about \$950.00 to about \$1,100.00, according to the locality in which it is built.